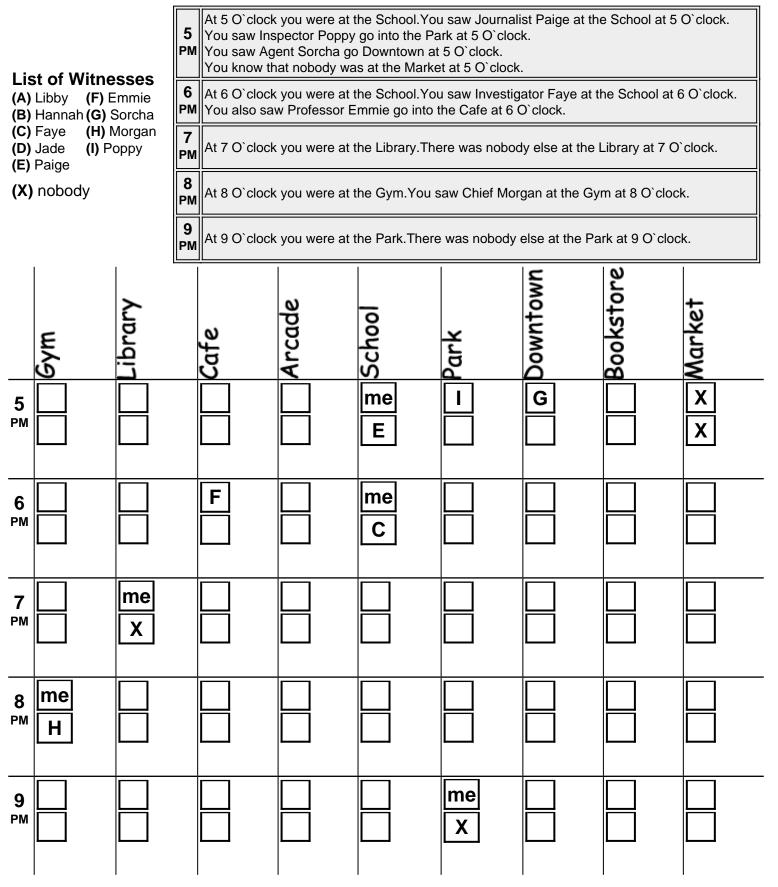

### **Poppy** (Inspector) for Your Eyes Only

| Where were you at (time) O'Clock                  | Where were you at (time) O'Clock                  |
|---------------------------------------------------|---------------------------------------------------|
| last night?                                       | last night?                                       |
| You do not have to tell if you saw anyone there.  | You do not have to tell if you saw anyone there.  |
| Did you know if anyone went into, or              | Did you know if anyone went into, or              |
| was at (location) at (time)                       | was at (location) at (time)                       |
| O'Clock last night?                               | O'Clock last night?                               |
| You must also tell me if you know that nobody was | You must also tell me if you know that nobody was |
| there.                                            | there.                                            |
| Tell me about any vacant places, where            | Tell me about any vacant places, where            |
| you know that nobody was, at (time)               | you know that nobody was, at (time)               |
| O'Clock last night.                               | O'Clock last night.                               |
| <b>Tell me everyone you saw at (time)</b>         | <b>Tell me everyone you saw at (time)</b>         |
| <b>O'Clock, and where they were.</b>              | <b>O'Clock, and where they were.</b>              |
| Do not tell where you were, only who you saw.     | Do not tell where you were, only who you saw.     |
| Tell me everything you know about                 | Tell me everything you know about                 |
| (location), at all times during                   | (location), at all times during                   |
| the night.                                        | the night.                                        |
| You should also include if you know nobody was    | You should also include if you know nobody was    |
| there, at some time.                              | there, at some time.                              |