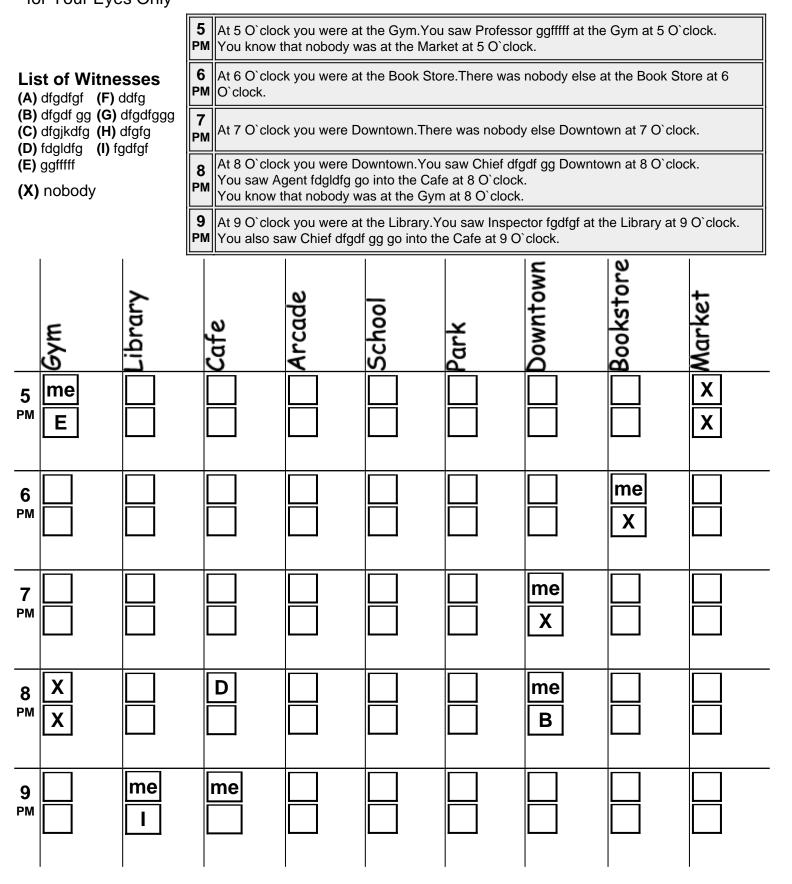

|
| Do not tell where you were, only who you saw.                       | Do not tell where you were, only who you saw.                       |
| Tell me everything you know about                                   | Tell me everything you know about                                   |
| (location), at all times during                                     | (location), at all times during                                     |
| the night.                                                          | the night.                                                          |
| You should also include if you know nobody was there, at some time. | You should also include if you know nobody was there, at some time. |

|

# **dfgdfgf** (Detective) for Your Eyes Only



#### dfgdf gg (Chief) for Your Eyes Only



# **dfgjkdfg** (Reporter) for Your Eyes Only

| <ul> <li>At 5 O`clock you were at the Arcade.You saw Agent fdgldfg at the Arcade at 5 O`clock</li> <li>PM You know that nobody was at the School at 5 O`clock.</li> </ul> |                                                |         |              |                                                                                                                 |                                                                                                                                                                                                               |         | `clock. |          |           |          |  |
|--------------------------------------------------------------------------------