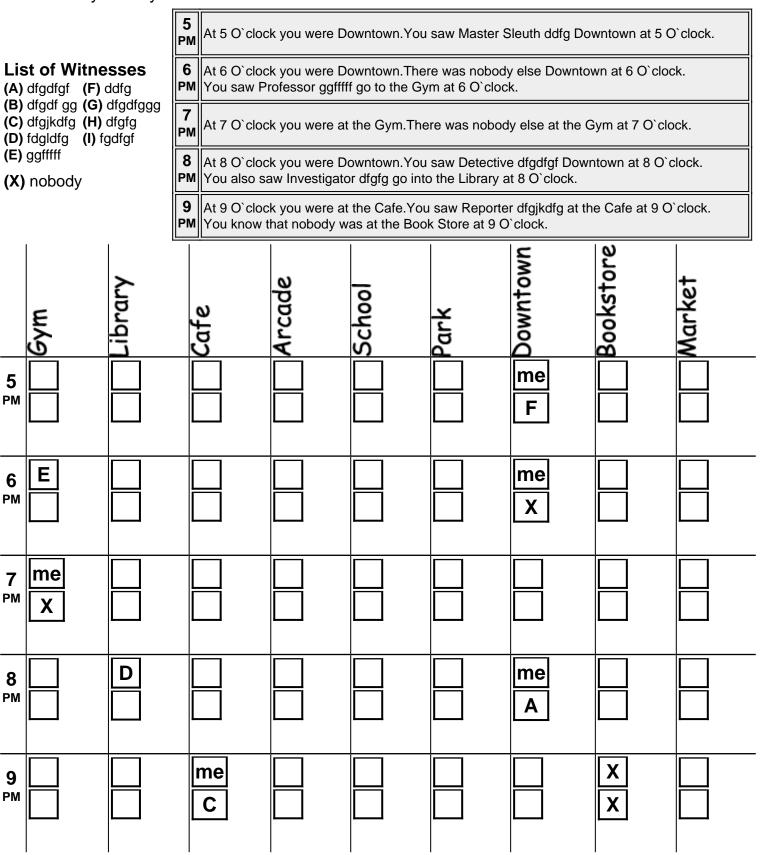

# **ddfg** (Master Sleuth) for Your Eyes Only

|                                                                        |                                                        |         | 5<br>PMAt 5 O`clock you were Downtown.You saw Chief dfgdf gg Downtown at 5 O`clock.<br>You saw Inspector fgdfgf go into the Book Store at 5 O`clock.<br>You also saw Detective dfgdfgf go to the Gym at 5 O`clock. |             |                                                                                                                                                |                                 |               |                 |                | k.       |  |
|------------------------------------------------------------------------|--------------------------------------------------------|---------|--------------------------------------------------------------------------------------------------------------------------------------------------------------------------------------------------------------------|-------------|------------------------------------------------------------------------------------------------------------------------------------------------|---------------------------------|---------------|-----------------|----------------|----------|--|
| List of Witnesses<br>(A) dfgdfgf (F) ddfg<br>(B) dfgdf gg (G) dfgdfggg |                                                        |         | 6<br>РМ                                                                                                                                                                                                            | O`clock.    | 6 O`clock you were at the School.You saw Journalist dfgdfggg at the School at 6<br>clock.<br>ou know that nobody was at the Park at 6 O`clock. |                                 |               |                 |                |          |  |
| (D)                                                                    | dfgjkdfg <b>(H)</b><br>fdgldfg <b>(I)</b> f<br>ggfffff |         |                                                                                                                                                                                                                    |             |                                                                                                                                                | the Market.Yo<br>dfgdfggg go in |               |                 | ne Market at 7 | O`clock. |  |
|                                                                        | nobody                                                 |         | 8<br>PM                                                                                                                                                                                                            | At 8 O`cloc | k you were at                                                                                                                                  | the Market.Tl                   | nere was nobc | ody else at the | Market at 8 C  | D`clock. |  |
|                                                                        |                                                        |         | 9<br>PM                                                                                                                                                                                                            | At 9 O`cloc | At 9 O`clock you were at the Park.There was nobody else at the Park at 9 O`clock.                                                              |                                 |               |                 |                |          |  |
|                                                                        | Gym                                                    | Library | Coto<br>C                                                                                                                                                                                                          | cale        | Arcade                                                                                                                                         | School                          | Park          | Downtown        | Bookstore      | Market   |  |
| <b>5</b><br>РМ                                                         | C                                                      |         |                                                                                                                                                                                                                    |             |                                                                                                                                                |                                 |               | me<br>B         |                |          |  |
| <b>6</b><br>РМ                                                         |                                                        |         |                                                                                                                                                                                                                    |             |                                                                                                                                                | me<br>G                         | X<br>X        |                 |                |          |  |
| <b>7</b><br>РМ                                                         |                                                        | me      |                                                                                                                                                                                                                    |             |                                                                                                                                                |                                 |               |                 |                | me<br>E  |  |
| <b>8</b><br>РМ                                                         |                                                        |         |                                                                                                                                                                                                                    |             |                                                                                                                                                |                                 |               |                 |                | me<br>X  |  |
| <b>9</b><br>РМ                                                         |                                                        |         |                                                                                                                                                                                                                    |             |                                                                                                                                                |                                 | me<br>X       |                 |                |          |  |