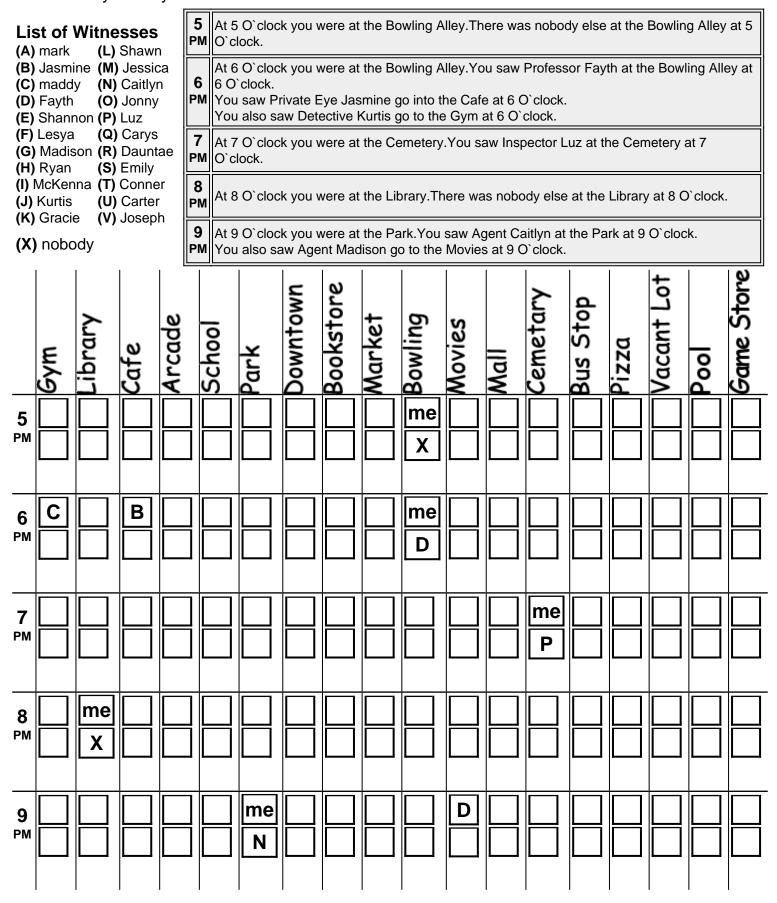

## Kurtis (Detective) for Your Eyes Only

|                | <b>st of V</b><br>mark    |              | <b>sses</b><br>Shawn        | 5<br>PM      | At 5 C<br>You a | D`clock  | you w<br>v Inspe | ere at t<br>ector m | he Gyr<br>ark go | n.You<br>into the | saw Jo<br>e Vaca | ournalist<br>nt Lot a | t McKe<br>at 5 O`c | nna at<br>clock. | the Gy   | m at 5             | O`cloc   | k.         |
|----------------|---------------------------|--------------|-----------------------------|--------------|-----------------|----------|------------------|---------------------|------------------|-------------------|------------------|-----------------------|--------------------|------------------|----------|--------------------|----------|------------|
| (C)            | Jasmin<br>maddy<br>Fayth  | (N)          | Jessica<br>Caitlyn<br>Jonny | 6            | At 6 C          | D`clock  | you w            | ere at t            | he Gyr           | n.You             | saw Jo           | ournalist<br>ore at 6 | t Gracie           | e at the         | Gym a    | at 6 O`o           | clock.   |            |
| (E)<br>(F)     | Shanno<br>Lesya<br>Madiso | (Q)          | Carys                       | е <b>Р</b> М | At 7 C          | D`clock  | you w            | ere at t            | he Caf           | e.Ther            | e was i          | nobody                | else a             | t the Ca         | afe at 7 | 7 O`clo            | ck.      |            |
| (H)<br>(I) №   | Ryan<br>⁄IcKenn<br>Kurtis | (S)<br>a (T) | Emily                       | 8<br>PM      | At 8 C          | )`clock  | you w            | ere at t            | he Gyr           | n.You             | saw Pr           | ivate E               | ye Car             | ter at th        | ne Gym   | n at 8 C           | )`clock. |            |
| (K)            | Gracie                    | (V)          | Joseph                      | 9<br>PM      | At 9 C          | )`clock  | you w            | ere at t            | he Gyr           | n.Ther            | e was i          | nobody                | else a             | t the G          | ym at 9  | ) O`clo            | ck.      |            |
|                | Gym                       | ibrary       | afe                         | Arcade       | School          | Park     | Downtown         | Bookstore           | Market           | Bowling           | Movies           | Mall                  | Cemetary           | Bus Stop         | Pizza    | acant Lot          | Pool     | Game Store |
| 5              | <u>o</u><br>me            |              |                             | A            | 2               | <u>م</u> |                  |                     | 2                | 8                 | 2                | 2                     |                    | a<br>I           |          | <u>&gt;</u><br>  A |          |            |
| PM             | 1                         |              |                             |              |                 |          |                  |                     |                  |                   |                  |                       |                    |                  |          |                    |          |            |
| 6              | me                        |              |                             |              |                 |          |                  |                     |                  |                   |                  |                       |                    |                  |          |                    | S        |            |
| РМ             | К                         |              |                             |              |                 |          |                  |                     |                  |                   |                  |                       |                    |                  |          |                    |          |            |
| 7<br>PM        |                           |              | me                          |              |                 |          |                  |                     |                  |                   |                  |                       |                    |                  |          |                    |          |            |
|                |                           |              | X                           |              |                 |          |                  |                     |                  |                   |                  |                       |                    |                  |          |                    |          |            |
| 8<br>PM        | me<br>U                   |              |                             |              |                 |          |                  |                     |                  |                   |                  |                       |                    |                  |          |                    |          |            |
|                |                           |              |                             |              |                 |          |                  |                     |                  |                   |                  |                       |                    |                  |          |                    |          |            |
| <b>9</b><br>РМ | me<br>X                   |              |                             |              |                 |          |                  |                     |                  |                   |                  |                       |                    |                  |          |                    |          |            |
|                |                           |              |                             |              |                 |          |                  |                     |                  |                   |                  |                       |                    |                  |          |                    |          |            |